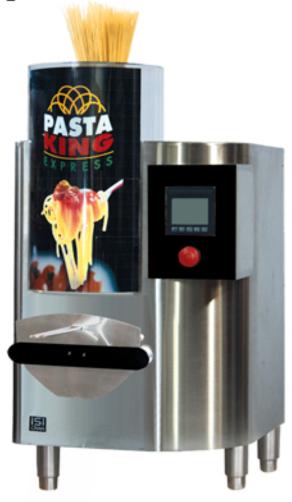

### The Lightening Fast Pasta Cooker!

Pasta cooked to perfection in about 2 minutes

Self-monitoring computerized controls ensure consistent cooking and SAFE operation

Automated
self cleaning
cooking chamber.
Easy to clean
stainless steel
housing.

Low Maintenance construction. Funnel and strainer are the only removable parts to clean

Pasta King Express
is based on
ISI CRAN's
exclusive patented
fast-cook
technology

Model #: PKE101

Cooks a variety of pasta from short to long goods

Pasta loads easily into the cook chamber staging funnel

your way, from el' dente to MUSH! YOU DECIDE!

Simple to use.
Just load pasta
and push a
button.
Pasta almost
cooks itself

The Pasta King
Express cooking
modules can be
nested together,
expanding
simultaneous
cooking flexibility

# Pasta King Express