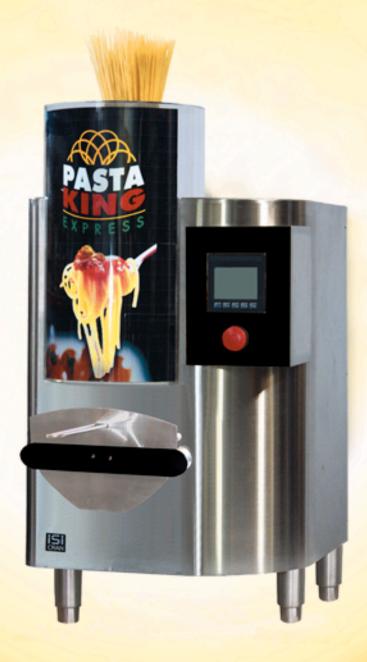

### The Lightening Fast Pasta Cooker!

Pasta cooked to perfection in about 2 minutes

Self-monitoring computerized controls ensure consistent cooking and SAFE operation

Automated
self cleaning
cooking chamber.
Easy to clean
stainless steel
housing.

Low Maintenance construction. Funnel and strainer are the only removable parts to clean

Pasta King Express
is based on
ISI CRAN's
exclusive patented
fast-cook
technology

Model #: PKE101

Cooks a variety of pasta from short to long goods

Pasta loads easily into the cook chamber staging funnel

your way, from el' dente to MUSH! YOU DECIDE!

Simple to use.
Just load pasta
and push a
button.
Pasta almost
cooks itself

The Pasta King
Express cooking
modules can be
nested together,
expanding
simultaneous
cooking flexibility

# Pasta King Express